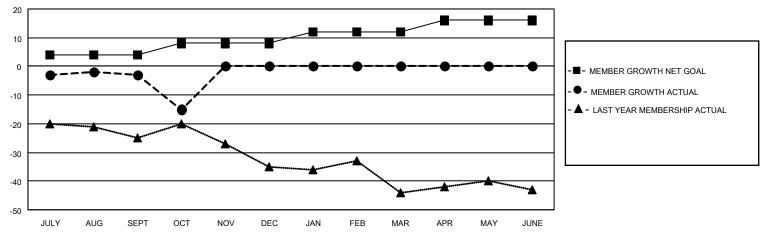

#### GOALS AND ACTUAL MEMBERS CUMULATIVE

| DROPPED CLUBS: 0 |    | 6 CLUBS OF 35 ADDED 1 OR<br>MORE NEW MEMBERS | GENDER DISTRIBUTION                |              |  |
|------------------|----|----------------------------------------------|------------------------------------|--------------|--|
|                  |    | WORE NEW WEWBERS                             | MALE                               | 974 (79.45%) |  |
|                  |    |                                              | FEMALE 252 (20.55%)                |              |  |
| DROPPED MEMBERS  |    |                                              | NON BINARY                         | 0 (0.00%)    |  |
|                  |    |                                              | PREFER NOT TO ANSWER 0 (0.00%)     |              |  |
| DECEASED         | 2  |                                              |                                    |              |  |
| CLUB CANCELLED   | 0  | CLICK HERE FOR CUMULATIVE                    | TOTAL FAMILY UNIT MEMBERS          | 182          |  |
| OTHER            | 26 | MEMBERSHIP DATA                              |                                    |              |  |
| TOTAL 28         |    |                                              | FAMILY MEMBERS PAYING HALF DUES 93 |              |  |
|                  |    |                                              |                                    |              |  |